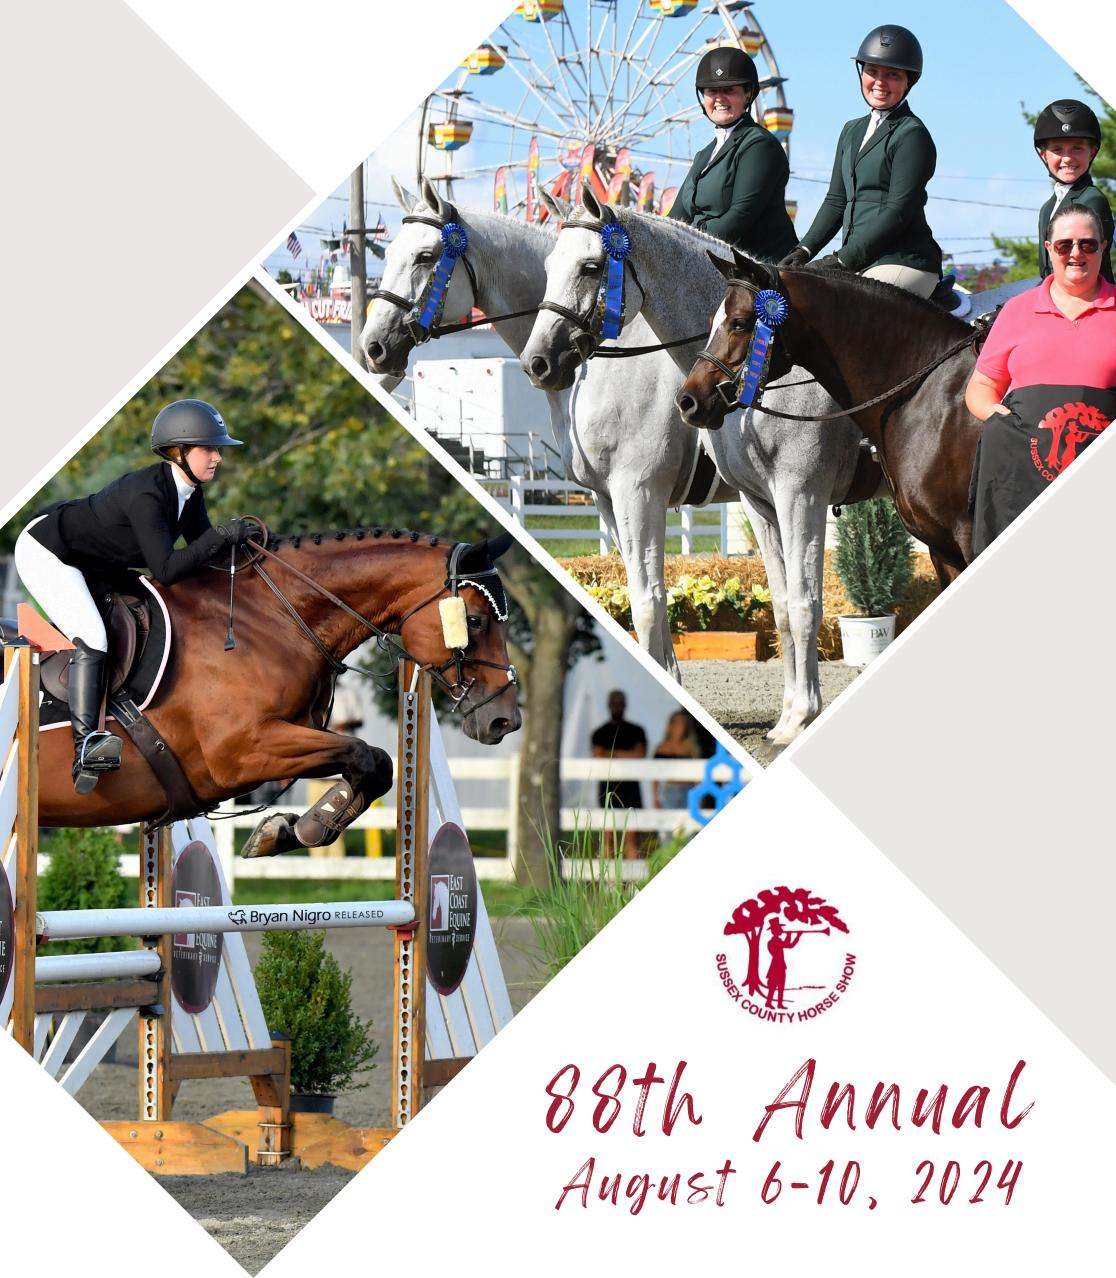

# SUSSEX COUNTY HORSE SHOW

USEF # 649

SUSSEX COUNTY FAIRGROUNDS

37 PLAINS ROAD, AUGUSTA, NJ 07822

WWW.SUSSEXCOUNTYHORSESHOW.COM

FACEBOOK: SUSSEX COUNTY HORSE SHOW

CHANNEL 1 | NATIONAL | JUMPER 2 | OUTREACH