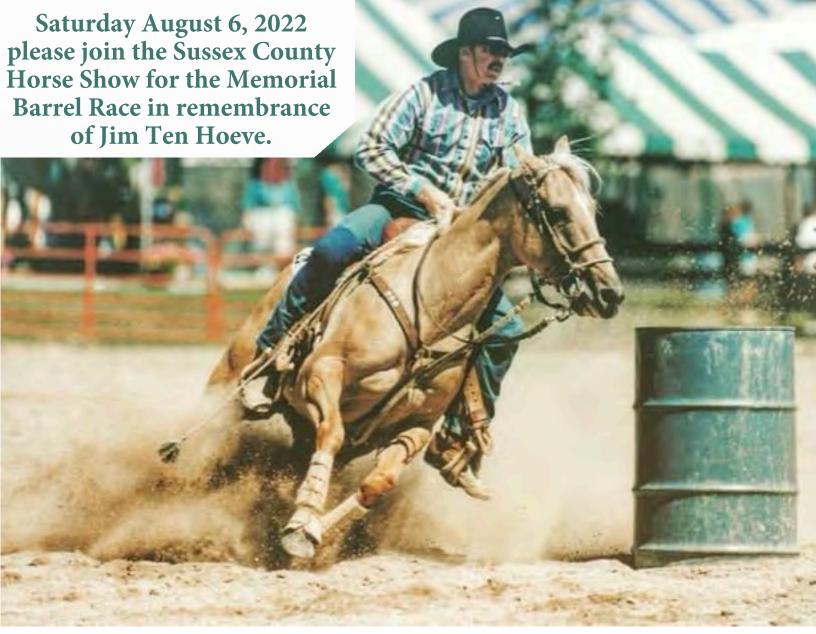

Now... ON WITH THE SHOW!

Jim was a professional horse trainer and owner of Ten Hoeve's Barrel and Pole Horses in Montague. He lived the majority of his life in Sussex County. And the horse show at the Sussex County Fair was something he looked forward to every year.

Jim was a professional bull, bareback and saddle bronc rider for many years. He was a life member of the New Jersey Quarter Horse Association, the American Quarter Horse Association and an AQHA Professional Horsemen. Jim was a member of the AQHA Team Wrangler and competed all over the US in various barrel racing organizations.

He was a horseman like no other. His true, genuine love for horses shined so bright in everything he did. Training barrel and pole horses was his passion. Every horse he touched was changed and every person he met became a friend.

Jim was incredible. An incredible horseman, trainer, teacher and friend. But above all else he was the most amazing husband and father.

He is missed so deeply. There will never be enough words to truly explain the pain his absence brings. The Ten Hoeve family is very grateful to be gathered this year at the Sussex County Horse Show with all whom loved him. There's no greater place for us to gather, than right here, barrel racing.