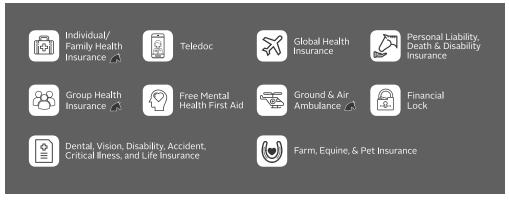

r, Junior Hunter 3'3", Junior Hunter 3'6", Amateur Owner Hunter 3'3", Amateur Owner Hunter 3'6", Regular Pony Hunter - Small, Medium & Large, Green Pony Hunter - Small-Medium & Large. "C" Rated: Adult Amateur Hunter, Children's Hunter Horse, Children's Hunter Pony, USHJA Hunter 2'0", 23", 2'6", 2'9" & 3'0",

#### FINALLY,

# THE INSURANCE YOU NEED AT A PRICE YOU CAN AFFORD



# Now with just a few clicks, you can purchase the valuable coverage you and your family need.

You deserve the peace of mind that comes with having affordable, easy-to-understand benefits for you and your family. Now with your paid-fan or competing USEF Membership, you can sign up for a range of benefits from well-known, established insurance companies, with savings up to 35% or more!

# You Can Get Coverage For...



These benefits can be customized for individuals, families, business owners, executives, and your employees

Visit USEF.org/insurance to learn more and find your rate today. Or call us at (800) 349-1082 to speak with your USEF benefits team.